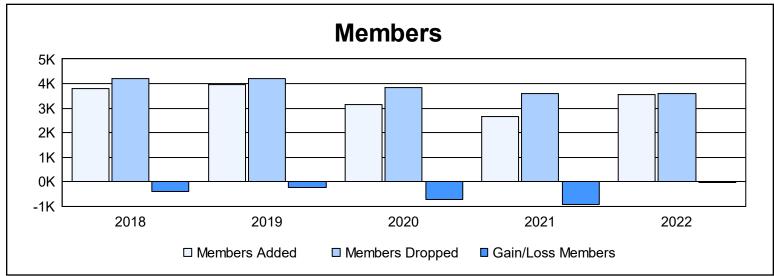

| Year      | New<br>Clubs | Dropped<br>Clubs | Gain/<br>Loss<br>Clubs | New<br>Members | Charter<br>Members | Reinstate<br>Members | Transfer<br>Members | Total<br>Member<br>Added | Total<br>Members<br>Dropped | Gain/<br>Loss<br>Members |
|-----------|--------------|------------------|------------------------|----------------|--------------------|----------------------|---------------------|--------------------------|-----------------------------|--------------------------|
| 2017-2018 | 26           | 17               | 9                      | 2,689          | 678                | 131                  | 300                 | 3,798                    | 4,213                       | -415                     |
| 2018-2019 | 21           | 12               | 9                      | 2,891          | 584                | 170                  | 303                 | 3,948                    | 4,191                       | -243                     |
| 2019-2020 | 21           | 7                | 14                     | 2,220          | 570                | 115                  | 242                 | 3,147                    | 3,853                       | -706                     |
| 2020-2021 | 17           | 12               | 5                      | 1,806          | 476                | 138                  | 227                 | 2,647                    | 3,583                       | -936                     |
| 2021-2022 | 15           | 10               | 5                      | 2,726          | 474                | 107                  | 246                 | 3,553                    | 3,596                       | -43                      |
| Average   | 20           | 12               | 8                      | 2,466          | 556                | 132                  | 264                 | 3,419                    | 3,887                       | -469                     |